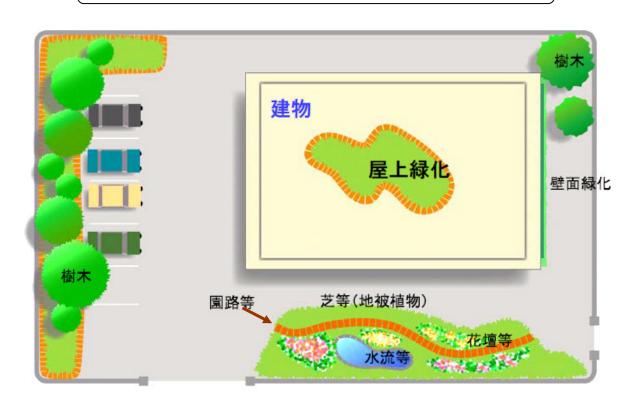

# 緑化地域制度の手引

令和6年 10 月 横浜市 みどり環境局公園緑地管理課

# はじめに

本書は、緑化地域制度において、緑化率適合証明に関する審査、緑化率の適用除外に関する審査、緑化施設の工事の認定に係る審査を行う上で、都市緑地法、都市緑地法施行令、都市緑地法施行規則、横浜市都市緑地法施行細則、横浜市緑化地域に関する条例、横浜市緑化地域内における建築物の緑化率の制限に関する基準の運用上必要な事項を記載したものです。

## 算出の対象となる緑化施設のイメージ



# 目 次

### はじめに

|        | 域制度の概要                                  |    |
|--------|-----------------------------------------|----|
| 1.1 緑( | ご地域制度の概要                                |    |
| 1.1.1  |                                         |    |
| 1.1.2  | 17.7.1.1.1.1.1.1.1.1.1.1.1.1.1.1.1.1.1. |    |
|        | 5基準                                     |    |
| 1.3 緑( | とに関する諸制度との関係 ······                     | 3  |
| 2 解説   |                                         |    |
| 2.1 緑( | 台率規制                                    | 5  |
| 2.1.1  | 緑化地域に関する都市計画                            |    |
| 2.1.2  | 緑化率(緑化率の規制について)                         | 7  |
| 2.1.3  | 緑化率(緑化率制限が異なる二以上の区域にまたがる場合について)         | 10 |
| 2.1.4  | 緑化率の適用除外(市長の許可によるものについて)                | 12 |
| 2.1.5  | 緑化率の適用除外(建築基準法上、