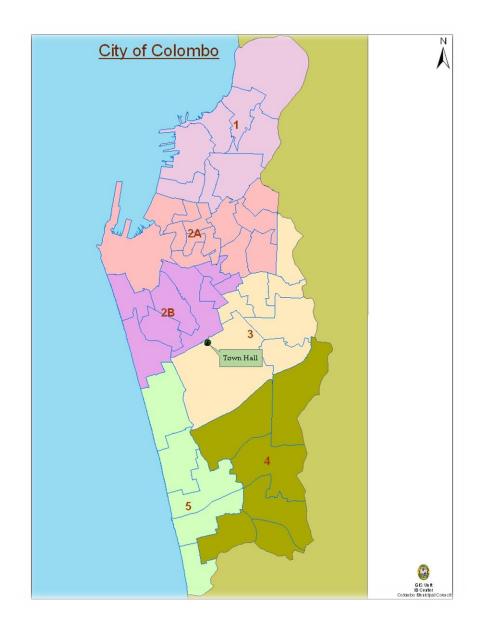

## AREA - 37.31 km<sup>2</sup>

Divided into six districts & forty seven wards for its administrative purposes.