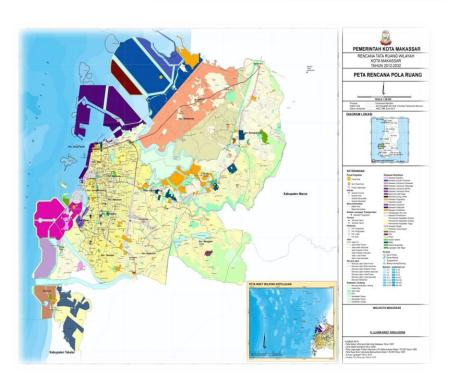

### **AREA**

17.577 Ha or 175,77 Km<sup>2</sup>

### **BORDERS**

North: Maros Regency

East : Maros and Gowa Regency
South : Gowa and Takalar Regency

West : Makassar Strait

### **TOPOGRAPHY**

Most of the area is flat Located at an altitude of 0-25 m AMSL With slope level of 0-15%

POPULATION: 1.672.000 CLIMATE of Makassar City

- Dry Season (April - October)

- Rainy Season (October - April)