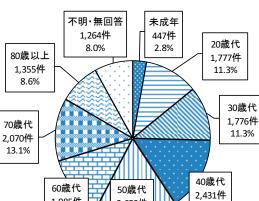

## ★ 国からの交付金(県経由)が含まれる事業

◆ 剰余金を活用している事業

|                              | ター事業         | (消費者の利益の擁護及び増進事業                                                                                                                                                                                                          | .)                                                                                                                                                                                                                                                                                                                                                                                                                                                                                                                                                                                                                                                                                                                                                                                                                                                                                                                                                                                                                                                                                                                                                                                                                                                                                                                                                                                                                                                                                                                                                                                                                                                                                                                                                                                                                                                                                                                                                                                                                                                                                                                      |
|------------------------------|--------------|---------------------------------------------------------------------------------------------------------------------------------------------------------------------------------------------------------------------------|-------------------------------------------------------------------------------------------------------------------------------------------------------------------------------------------------------------------------------------------------------------------------------------------------------------------------------------------------------------------------------------------------------------------------------------------------------------------------------------------------------------------------------------------------------------------------------------------------------------------------------------------------------------------------------------------------------------------------------------------------------------------------------------------------------------------------------------------------------------------------------------------------------------------------------------------------------------------------------------------------------------------------------------------------------------------------------------------------------------------------------------------------------------------------------------------------------------------------------------------------------------------------------------------------------------------------------------------------------------------------------------------------------------------------------------------------------------------------------------------------------------------------------------------------------------------------------------------------------------------------------------------------------------------------------------------------------------------------------------------------------------------------------------------------------------------------------------------------------------------------------------------------------------------------------------------------------------------------------------------------------------------------------------------------------------------------------------------------------------------------|
| 決算額<br>(予算額)<br>単位:千円        |              | 消費者被害の救済・防止など<br>消費者の安全・安心の確保                                                                                                                                                                                             | 消費者市民社会の形成                                                                                                                                                                                                                                                                                                                                                                                                                                                                                                                                                                                                                                                                                                                                                                                                                                                                                                                                                                                                                                                                                                                                                                                                                                                                                                                                                                                                                                                                                                                                                                                                                                                                                                                                                                                                                                                                                                                                                                                                                                                                                                              |
|                              |              | (1)相談者に寄り添った丁寧な相談処理<br>【添付資料1参照】                                                                                                                                                                                          |                                                                                                                                                                                                                                                                                                                                                                                                                                                                                                                                                                                                                                                                                                                                                                                                                                                                                                                                                                                                                                                                                                                                                                                                                                                                                                                                                                                                                                                                                                                                                                                                                                                                                                                                                                                                                                                                                                                                                                                                                                                                                                                         |
| 1 消費生                        |              | 相談受付件数 合計 16,819件                                                                                                                                                                                                         |                                                                                                                                                                                                                                                                                                                                                                                                                                                                                                                                                                                                                                                                                                                                                                                                                                                                                                                                                                                                                                                                                                                                                                                                                                                                                                                                                                                                                                                                                                                                                                                                                                                                                                                                                                                                                                                                                                                                                                                                                                                                                                                         |
| 舌に関する<br>相談及び苦 き             | 蒈情相談<br>揮業★◆ | ①消費生活相談<br>商品やサービスの契約及び悪質商法等に関する<br>苦情相談や問合せを、電話等により受け付けし、<br>消費生活相談員が問題解決に向けて、助言・<br>あっせん・情報提供等を行いました。<br>「架空請求はがきのトラブル」は減少しました<br>が、新型コロナウィルス感染症関連、ネット通販<br>トラブルの相談が多く寄せられました。                                          | 来所相談は<br><b>完全予約制</b> です<br>ご予約はお電話にて承ります                                                                                                                                                                                                                                                                                                                                                                                                                                                                                                                                                                                                                                                                                                                                                                                                                                                                                                                                                                                                                                                                                                                                                                                                                                                                                                                                                                                                                                                                                                                                                                                                                                                                                                                                                                                                                                                                                                                                                                                                                                                                               |
| 95, 284<br>125, 237)<br>人件費込 |              | また、IVR(電話自動音声応答システム)を活用<br>し、新型コロナウイルス感染症に関連して多数ご<br>相談が寄せられた「マスクの送り付け」トラブル<br>やネット通販トラブルについて専用ガイダンスで<br>対処法をアドバイスし、利用者の利便性向上につ<br>なげました。さらに、相談業務のバックアップ<br>機能の整備や向上を図りました。<br>なお、令和3年度に向け相談員の確保・育成に<br>向けて取り組みの準備を進めました。 | CONTRACTOR NOT CONTRACT OF CONTRACT |
|                              |              | 平日 (9:00~18:00)<br>土・日曜日 (9:00~16:45)                                                                                                                                                                                     |                                                                                                                                                                                                                                                                                                                                                                                                                                                                                                                                                                                                                                                                                                                                                                                                                                                                                                                                                                                                                                                                                                                                                                                                                                                                                                                                                                                                                                                                                                                                                                                                                                                                                                                                                                                                                                                                                                                                                                                                                                                                                                                         |
|                              |              | <ul> <li>ア)相談件数(相談員による対応)</li> <li>件数 15,764件</li> <li>内訳 平日 13,893件</li> <li>土・日曜日 1,871件</li> <li>イ)相談応答件数(相談電話音声ガイダンス)</li> <li>件数 310件</li> </ul>                                                                     |                                                                                                                                                                                                                                                                                                                                                                                                                                                                                                                                                                                                                                                                                                                                                                                                                                                                                                                                                                                                                                                                                                                                                                                                                                                                                                                                                                                                                                                                                                                                                                                                                                                                                                                                                                                                                                                                                                                                                                                                                                                                                                                         |
|                              |              | ②メール相談<br>Eメールにより消費生活に関する相談を<br>受付け、解決に向けての一般的な考え方や<br>情報提供をメールで回答しました。<br>メールによる相談 745件                                                                                                                                  |                                                                                                                                                                                                                                                                                                                                                                                                                                                                                                                                                                                                                                                                                                                                                                                                                                                                                                                                                                                                                                                                                                                                                                                                                                                                                                                                                                                                                                                                                                                                                                                                                                                                                                                                                                                                                                                                                                                                                                                                                                                                                                                         |
|                              |              | (2) 消費生活相談あっせん処理<br>当事者間で解決が困難な案件には、積極的に<br>センターが事業者と相談者双方の間に入り解決<br>に向け 話し合いを行いました。<br>あっせん数 826件                                                                                                                        |                                                                                                                                                                                                                                                                                                                                                                                                                                                                                                                                                                                                                                                                                                                                                                                                                                                                                                                                                                                                                                                                                                                                                                                                                                                                                                                                                                                                                                                                                                                                                                                                                                                                                                                                                                                                                                                                                                                                                                                                                                                                                                                         |
|                              |              | <ul> <li>(3) 相談情報の共有・通知         <ol> <li>「消費生活情報ネットワーク             システム(PIO-NET)」の運用             相談員が受け付けた相談情報を、PIO-<br/>NETに迅速に登録しました。</li> </ol> </li> </ul>                                                            |                                                                                                                                                                                                                                                                                                                                                                                                                                                                                                                                                                                                                                                                                                                                                                                                                                                                                                                                                                                                                                                                                                                                                                                                                                                                                                                                                                                                                                                                                                                                                                                                                                                                                                                                                                                                                                                                                                                                                                                                                                                                                                                         |
|                              |              | ②不当な取引行為に関する情報の通知<br>横浜市消費生活条例に該当する恐れがある<br>事業者について横浜市に通知し情報提供を行ない<br>ました。 <ul> <li>・不当な取引行為に関する情報(通知書)7件</li> </ul>                                                                                                      |                                                                                                                                                                                                                                                                                                                                                                                                                                                                                                                                                                                                                                                                                                                                                                                                                                                                                                                                                                                                                                                                                                                                                                                                                                                                                                                                                                                                                                                                                                                                                                                                                                                                                                                                                                                                                                                                                                                                                                                                                                                                                                                         |
|                              |              | ③消費者事故等情報の通知<br>消費者安全法に基づき重大事故の情報を迅速に<br>消費者庁に通知しました<br>・消費者事故等情報通知 9件                                                                                                                                                    |                                                                                                                                                                                                                                                                                                                                                                                                                                                                                                                                                                                                                                                                                                                                                                                                                                                                                                                                                                                                                                                                                                                                                                                                                                                                                                                                                                                                                                                                                                                                                                                                                                                                                                                                                                                                                                                                                                                                                                                                                                                                                                                         |