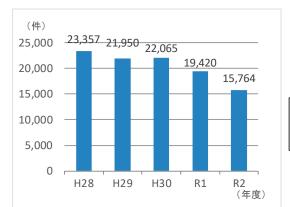

## ★ 国からの交付金(県経由)が含まれる事業

◆ 剰余金を活用している事業

|                              | ター事業         | (消費者の利益の擁護及び増進事業                                                                                                                                                                                                          | .)                                                                                                                                                                                                                                                                                                                                                                                                                                                                                                                                                                                                                                                                                                                                                                                                                                                                                                                                                                                                                                                                                                                                                                                                                                                                                                                                                                                                                                                                                                                                                                                                                                                                                                                                                                                                                                                                                                                                                                                                                                                                                                                      |
|------------------------------|--------------|---------------------------------------------------------------------------------------------------------------------------------------------------------------------------------------------------------------------------|-------------------------------------------------------------------------------------------------------------------------------------------------------------------------------------------------------------------------------------------------------------------------------------------------------------------------------------------------------------------------------------------------------------------------------------------------------------------------------------------------------------------------------------------------------------------------------------------------------------------------------------------------------------------------------------------------------------------------------------------------------------------------------------------------------------------------------------------------------------------------------------------------------------------------------------------------------------------------------------------------------------------------------------------------------------------------------------------------------------------------------------------------------------------------------------------------------------------------------------------------------------------------------------------------------------------------------------------------------------------------------------------------------------------------------------------------------------------------------------------------------------------------------------------------------------------------------------------------------------------------------------------------------------------------------------------------------------------------------------------------------------------------------------------------------------------------------------------------------------------------------------------------------------------------------------------------------------------------------------------------------------------------------------------------------------------------------------------------------------------------|
| 決算額<br>(予算額)<br>単位:千円        |              | 消費者被害の救済・防止など<br>消費者の安全・安心の確保                                                                                                                                                                                             | 消費者市民社会の形成                                                                                                                                                                                                                                                                                                                                                                                                                                                                                                                                                                                                                                                                                                                                                                                                                                                                                                                                                                                                                                                                                                                                                                                                                                                                                                                                                                                                                                                                                                                                                                                                                                                                                                                                                                                                                                                                                                                                                                                                                                                                                                              |
|                              |              | (1)相談者に寄り添った丁寧な相談処理<br>【添付資料1参照】                                                                                                                                                                                          |                                                                                                                                                                                                                                                                                                                                                                                                                                                                                                                                                                                                                                                                                                                                                                                                                                                                                                                                                                                                                                                                                                                                                                                                                                                                                                                                                                                                                                                                                                                                                                                                                                                                                                                                                                                                                                                                                                                                                                                                                                                                                                                         |
| 1 消費生                        |              | 相談受付件数 合計 16,819件                                                                                                                                                                                                         |                                                                                                                                                                                                                                                                                                                                                                                                                                                                                                                                                                                                                                                                                                                                                                                                                                                                                                                                                                                                                                                                                                                                                                                                                                                                                                                                                                                                                                                                                                                                                                                                                                                                                                                                                                                                                                                                                                                                                                                                                                                                                                                         |
| 舌に関する<br>相談及び苦 き             | 蒈情相談<br>揮業★◆ | ①消費生活相談<br>商品やサービスの契約及び悪質商法等に関する<br>苦情相談や問合せを、電話等により受け付けし、<br>消費生活相談員が問題解決に向けて、助言・<br>あっせん・情報提供等を行いました。<br>「架空請求はがきのトラブル」は減少しました<br>が、新型コロナウィルス感染症関連、ネット通販<br>トラブルの相談が多く寄せられました。                                          | 来所相談は<br><b>完全予約制</b> です<br>ご予約はお電話にて承ります                                                                                                                                                                                                                                                                                                                                                                                                                                                                                                                                                                                                                                                                                                                                                                                                                                                                                                                                                                                                                                                                                                                                                                                                                                                                                                                                                                                                                                                                                                                                                                                                                                                                                                                                                                                                                                                                                                                                                                                                                                                                               |
| 95, 284<br>125, 237)<br>人件費込 |              | また、IVR(電話自動音声応答システム)を活用<br>し、新型コロナウイルス感染症に関連して多数ご<br>相談が寄せられた「マスクの送り付け」トラブル<br>やネット通販トラブルについて専用ガイダンスで<br>対処法をアドバイスし、利用者の利便性向上につ<br>なげました。さらに、相談業務のバックアップ<br>機能の整備や向上を図りました。<br>なお、令和3年度に向け相談員の確保・育成に<br>向けて取り組みの準備を進めました。 | CONTRACTOR NOT CONTRACT OF CONTRACT |
|                              |              | 平日 (9:00~18:00)<br>土・日曜日 (9:00~16:45)                                                                                                                                                                                     |                                                                                                                                                                                                                                                                                                                                                                                                                                                                                                                                                                                                                                                                                                                                                                                                                                                                                                                                                                                                                                                                                                                                                                                                                                                                                                                                                                                                                                                                                                                                                                                                                                                                                                                                                                                                                                                                                                                                                                                                                                                                                                                         |
|                              |              | <ul> <li>ア)相談件数(相談員による対応)</li> <li>件数 15,764件</li> <li>内訳 平日 13,893件</li> <li>土・日曜日 1,871件</li> <li>イ)相談応答件数(相談電話音声ガイダンス)</li> <li>件数 310件</li> </ul>                                                                     |                                                                                                                                                                                                                                                                                                                                                                                                                                                                                                                                                                                                                                                                                                                                                                                                                                                                                                                                                                                                                                                                                                                                                                                                                                                                                                                                                                                                                                                                                                                                                                                                                                                                                                                                                                                                                                                                                                                                                                                                                                                                                                                         |
|                              |              | ②メール相談<br>Eメールにより消費生活に関する相談を<br>受付け、解決に向けての一般的な考え方や<br>情報提供をメールで回答しました。<br>メールによる相談 745件                                                                                                                                  |                                                                                                                                                                                                                                                                                                                                                                                                                                                                                                                                                                                                                                                                                                                                                                                                                                                                                                                                                                                                                                                                                                                                                                                                                                                                                                                                                                                                                                                                                                                                                                                                                                                                                                                                                                                                                                                                                                                                                                                                                                                                                                                         |
|                              |              | (2) 消費生活相談あっせん処理<br>当事者間で解決が困難な案件には、積極的に<br>センターが事業者と相談者双方の間に入り解決<br>に向け 話し合いを行いました。<br>あっせん数 826件                                                                                                                        |                                                                                                                                                                                                                                                                                                                                                                                                                                                                                                                                                                                                                                                                                                                                                                                                                                                                                                                                                                                                                                                                                                                                                                                                                                                                                                                                                                                                                                                                                                                                                                                                                                                                                                                                                                                                                                                                                                                                                                                                                                                                                                                         |
|                              |              | <ul> <li>(3) 相談情報の共有・通知         <ol> <li>「消費生活情報ネットワーク             システム(PIO-NET)」の運用             相談員が受け付けた相談情報を、PIO-<br/>NETに迅速に登録しました。</li> </ol> </li> </ul>                                                            |                                                                                                                                                                                                                                                                                                                                                                                                                                                                                                                                                                                                                                                                                                                                                                                                                                                                                                                                                                                                                                                                                                                                                                                                                                                                                                                                                                                                                                                                                                                                                                                                                                                                                                                                                                                                                                                                                                                                                                                                                                                                                                                         |
|                              |              | ②不当な取引行為に関する情報の通知<br>横浜市消費生活条例に該当する恐れがある<br>事業者について横浜市に通知し情報提供を行ない<br>ました。 <ul> <li>・不当な取引行為に関する情報(通知書)7件</li> </ul>                                                                                                      |                                                                                                                                                                                                                                                                                                                                                                                                                                                                                                                                                                                                                                                                                                                                                                                                                                                                                                                                                                                                                                                                                                                                                                                                                                                                                                                                                                                                                                                                                                                                                                                                                                                                                                                                                                                                                                                                                                                                                                                                                                                                                                                         |
|                              |              | ③消費者事故等情報の通知<br>消費者安全法に基づき重大事故の情報を迅速に<br>消費者庁に通知しました<br>・消費者事故等情報通知 9件                                                                                                                                                    |                                                                                                                                                                                                                                                                                                                                                                                                                                                                                                                                                                                                                                                                                                                                                                                                                                                                                                                                                                                                                                                                                                                                                                                                                                                                                                                                                                                                                                                                                                                                                                                                                                                                                                                                                                                                                                                                                                                                                                                                                                                                                                                         |