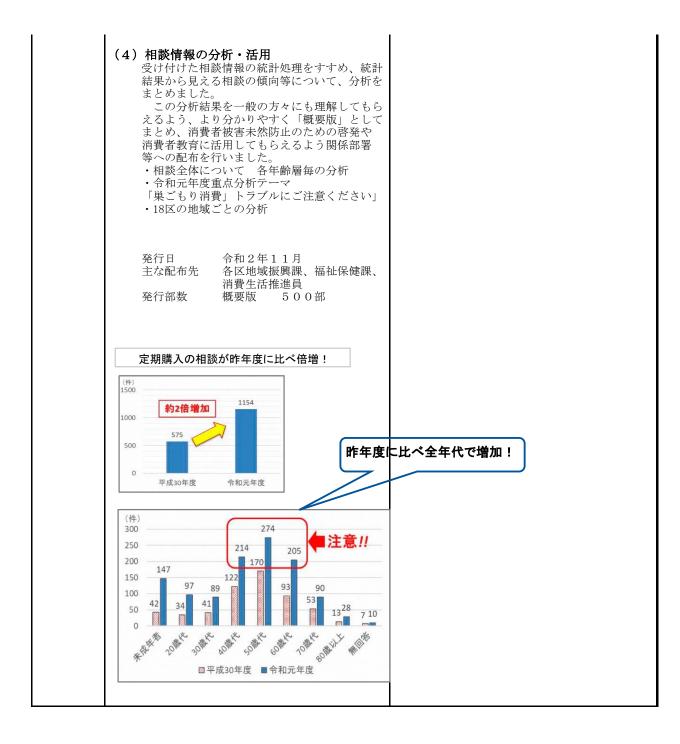

## ★ 国からの交付金(県経由)が含まれる事業

◆ 剰余金を活用している事業

|                              | ター事業         | (消費者の利益の擁護及び増進事業                                                                                                                                                                                                          | .)                                                                                                                                                                                                                                                                                                                                                                                                                                                                                                                                                                                                                                                                                                                                                                                                                                                                                                                                                                                                                                                                                                                                                                                                                                                                                                                                                                                                                                                                                                                                                                                                                                                                                                                                                                                                                                                                                                                                                                                                                                                                                                                      |
|------------------------------|--------------|---------------------------------------------------------------------------------------------------------------------------------------------------------------------------------------------------------------------------|-------------------------------------------------------------------------------------------------------------------------------------------------------------------------------------------------------------------------------------------------------------------------------------------------------------------------------------------------------------------------------------------------------------------------------------------------------------------------------------------------------------------------------------------------------------------------------------------------------------------------------------------------------------------------------------------------------------------------------------------------------------------------------------------------------------------------------------------------------------------------------------------------------------------------------------------------------------------------------------------------------------------------------------------------------------------------------------------------------------------------------------------------------------------------------------------------------------------------------------------------------------------------------------------------------------------------------------------------------------------------------------------------------------------------------------------------------------------------------------------------------------------------------------------------------------------------------------------------------------------------------------------------------------------------------------------------------------------------------------------------------------------------------------------------------------------------------------------------------------------------------------------------------------------------------------------------------------------------------------------------------------------------------------------------------------------------------------------------------------------------|
| 決算額<br>(予算額)<br>単位:千円        |              | 消費者被害の救済・防止など<br>消費者の安全・安心の確保                                                                                                                                                                                             | 消費者市民社会の形成                                                                                                                                                                                                                                                                                                                                                                                                                                                                                                                                                                                                                                                                                                                                                                                                                                                                                                                                                                                                                                                                                                                                                                                                                                                                                                                                                                                                                                                                                                                                                                                                                                                                                                                                                                                                                                                                                                                                                                                                                                                                                                              |
|                              |              | (1)相談者に寄り添った丁寧な相談処理<br>【添付資料1参照】                                                                                                                                                                                          |                                                                                                                                                                                                                                                                                                                                                                                                                                                                                                                                                                                                                                                                                                                                                                                                                                                                                                                                                                                                                                                                                                                                                                                                                                                                                                                                                                                                                                                                                                                                                                                                                                                                                                                                                                                                                                                                                                                                                                                                                                                                                                                         |
| 1 消費生                        |              | 相談受付件数 合計 16,819件                                                                                                                                                                                                         |                                                                                                                                                                                                                                                                                                                                                                                                                                                                                                                                                                                                                                                                                                                                                                                                                                                                                                                                                                                                                                                                                                                                                                                                                                                                                                                                                                                                                                                                                                                                                                                                                                                                                                                                                                                                                                                                                                                                                                                                                                                                                                                         |
| 舌に関する<br>相談及び苦 き             | 蒈情相談<br>揮業★◆ | ①消費生活相談<br>商品やサービスの契約及び悪質商法等に関する<br>苦情相談や問合せを、電話等により受け付けし、<br>消費生活相談員が問題解決に向けて、助言・<br>あっせん・情報提供等を行いました。<br>「架空請求はがきのトラブル」は減少しました<br>が、新型コロナウィルス感染症関連、ネット通販<br>トラブルの相談が多く寄せられました。                                          | 来所相談は<br><b>完全予約制</b> です<br>ご予約はお電話にて承ります                                                                                                                                                                                                                                                                                                                                                                                                                                                                                                                                                                                                                                                                                                                                                                                                                                                                                                                                                                                                                                                                                                                                                                                                                                                                                                                                                                                                                                                                                                                                                                                                                                                                                                                                                                                                                                                                                                                                                                                                                                                                               |
| 95, 284<br>125, 237)<br>人件費込 |              | また、IVR(電話自動音声応答システム)を活用<br>し、新型コロナウイルス感染症に関連して多数ご<br>相談が寄せられた「マスクの送り付け」トラブル<br>やネット通販トラブルについて専用ガイダンスで<br>対処法をアドバイスし、利用者の利便性向上につ<br>なげました。さらに、相談業務のバックアップ<br>機能の整備や向上を図りました。<br>なお、令和3年度に向け相談員の確保・育成に<br>向けて取り組みの準備を進めました。 | CONTRACTOR NOT CONTRACT OF CONTRACT |
|                              |              | 平日 (9:00~18:00)<br>土・日曜日 (9:00~16:45)                                                                                                                                                                                     |                                                                                                                                                                                                                                                                                                                                                                                                                                                                                                                                                                                                                                                                                                                                                                                                                                                                                                                                                                                                                                                                                                                                                                                                                                                                                                                                                                                                                                                                                                                                                                                                                                                                                                                                                                                                                                                                                                                                                                                                                                                                                                                         |
|                              |              | <ul> <li>ア)相談件数(相談員による対応)</li> <li>件数 15,764件</li> <li>内訳 平日 13,893件</li> <li>土・日曜日 1,871件</li> <li>イ)相談応答件数(相談電話音声ガイダンス)</li> <li>件数 310件</li> </ul>                                                                     |                                                                                                                                                                                                                                                                                                                                                                                                                                                                                                                                                                                                                                                                                                                                                                                                                                                                                                                                                                                                                                                                                                                                                                                                                                                                                                                                                                                                                                                                                                                                                                                                                                                                                                                                                                                                                                                                                                                                                                                                                                                                                                                         |
|                              |              | ②メール相談<br>Eメールにより消費生活に関する相談を<br>受付け、解決に向けての一般的な考え方や<br>情報提供をメールで回答しました。<br>メールによる相談 745件                                                                                                                                  |                                                                                                                                                                                                                                                                                                                                                                                                                                                                                                                                                                                                                                                                                                                                                                                                                                                                                                                                                                                                                                                                                                                                                                                                                                                                                                                                                                                                                                                                                                                                                                                                                                                                                                                                                                                                                                                                                                                                                                                                                                                                                                                         |
|                              |              | (2) 消費生活相談あっせん処理<br>当事者間で解決が困難な案件には、積極的に<br>センターが事業者と相談者双方の間に入り解決<br>に向け 話し合いを行いました。<br>あっせん数 826件                                                                                                                        |                                                                                                                                                                                                                                                                                                                                                                                                                                                                                                                                                                                                                                                                                                                                                                                                                                                                                                                                                                                                                                                                                                                                                                                                                                                                                                                                                                                                                                                                                                                                                                                                                                                                                                                                                                                                                                                                                                                                                                                                                                                                                                                         |
|                              |              | <ul> <li>(3) 相談情報の共有・通知         <ol> <li>「消費生活情報ネットワーク             システム(PIO-NET)」の運用             相談員が受け付けた相談情報を、PIO-<br/>NETに迅速に登録しました。</li> </ol> </li> </ul>                                                            |                                                                                                                                                                                                                                                                                                                                                                                                                                                                                                                                                                                                                                                                                                                                                                                                                                                                                                                                                                                                                                                                                                                                                                                                                                                                                                                                                                                                                                                                                                                                                                                                                                                                                                                                                                                                                                                                                                                                                                                                                                                                                                                         |
|                              |              | ②不当な取引行為に関する情報の通知<br>横浜市消費生活条例に該当する恐れがある<br>事業者について横浜市に通知し情報提供を行ない<br>ました。 <ul> <li>・不当な取引行為に関する情報(通知書)7件</li> </ul>                                                                                                      |                                                                                                                                                                                                                                                                                                                                                                                                                                                                                                                                                                                                                                                                                                                                                                                                                                                                                                                                                                                                                                                                                                                                                                                                                                                                                                                                                                                                                                                                                                                                                                                                                                                                                                                                                                                                                                                                                                                                                                                                                                                                                                                         |
|                              |              | ③消費者事故等情報の通知<br>消費者安全法に基づき重大事故の情報を迅速に<br>消費者庁に通知しました<br>・消費者事故等情報通知 9件                                                                                                                                                    |                                                                                                                                                                                                                                                                                                                                                                                                                                                                                                                                                                                                                                                                                                                                                                                                                                                                                                                                                                                                                                                                                                                                                                                                                                                                                                                                                                                                                                                                                                                                                                                                                                                                                                                                                                                                                                                                                                                                                                                                                                                                                                                         |